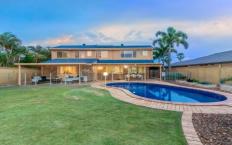

## SITE PLAN LEGEND

1. Secure Driveway Parking
2. Entry Gate
3. Fenced Yard
4. Entry Porch
5. Side Gate Access
6. Covered Alfresco
7. Swimming Pool
8. Covered Patio
9. Veggie Gardens
10. Garden Shed (3.0 x 2.4)
11. Drying Court
12. Water Tank

SANTA CRUZ BOULEVARD

34 Santa Cruz Boulevard CLEAR ISLAND WATERS

1 798m²

🖴 4 Bed + Study

🖽 3 Bath

Internal 239m<sup>2</sup> | Covered Externals 57m<sup>2</sup> | Total 296m<sup>2</sup>

⇒ 2 Car + Secure Off-Street