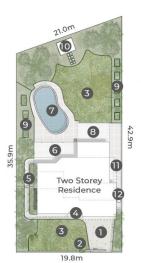

## SITE PLAN LEGEND

1. Secure Driveway Parking
2. Entry Gate
3. Fenced Yard
4. Entry Porch
5. Side Gate Access
6. Covered Alfresco
7. Swimming Pool
8. Covered Patio
9. Veggie Gardens
10. Garden Shed (3.0 x 2.4)
11. Drying Court
12. Water Tank