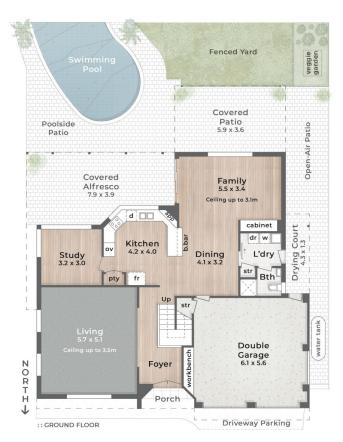

SANTA CRUZ BOULEVARD

34 Santa Cruz Boulevard CLEAR ISLAND WATERS

1 798m²

🖴 4 Bed + Study

🖽 3 Bath

Internal 239m<sup>2</sup> | Covered Externals 57m<sup>2</sup> | Total 296m<sup>2</sup>

⇒ 2 Car + Secure Off-Street