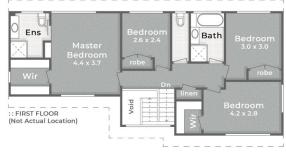

SANTA CRUZ BOULEVARD

34 Santa Cruz Boulevard CLEAR ISLAND WATERS

1 798m²

🖴 4 Bed + Study

🖽 3 Bath

Internal 239m<sup>2</sup> | Covered Externals 57m<sup>2</sup> | Total 296m<sup>2</sup>

⇒ 2 Car + Secure Off-Street