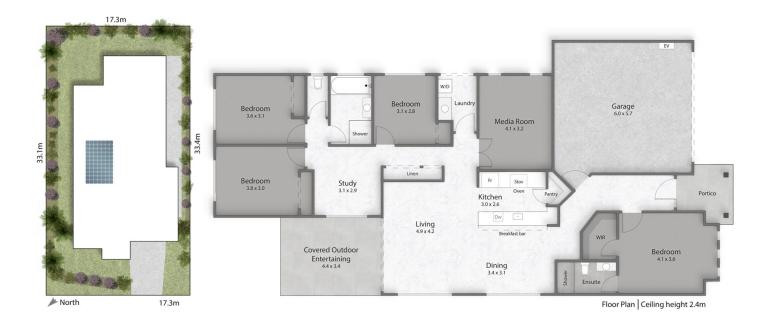

## 10 Panorama Drive Reedy Creek QLD

Nestled in the tranquil suburb of Reedy Creek, this exceptional family home offers the perfect blend of modern living and convenient amenities. Boasting 4 bedrooms plus a study, 2 bathrooms, a media room, and open plan living areas, this property is designed to accommodate the needs of a young family or a couple who are downsizing.

## Key Features:

? 4 generously sized bedrooms plus a study provide ample space for rest and relaxation, while the study offers a dedicated workspace for remote work or personal projects. ? Enjoy the luxury of two beautifully appointed bathrooms, perfect for busy mornings or unwinding after a long day. ? Gather your loved ones for movie nights or gaming sessions in the comfort of your own media room, designed

**ASTRAS**prestige property

10 Panorama Drive, Reedy Creek

4 Bedrooms 2 Bathrooms 2 Car Garage + Off-street + Media Room + Study Internal 198m<sup>2</sup> Covered External 20m<sup>2</sup> Total 218m<sup>2</sup> or 23.50 squares Allotment 589m<sup>2</sup>